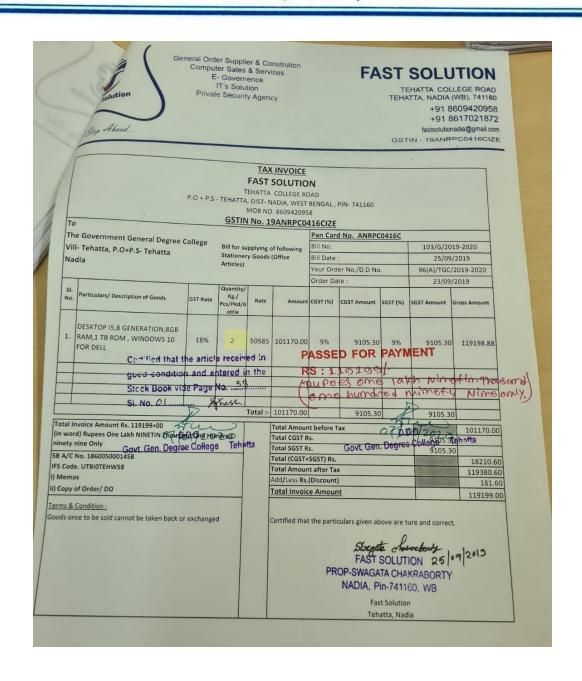

Expenditure Statement during FY 2018-2019 to 2022-2023 for E-Governance implementation

| Sl.<br>No. | Particulars                                         | Expendit<br>ure in FY<br>2022-23<br>(Rs.) | Expenditure<br>in FY 2021-<br>22<br>(Rs.) | Expenditure<br>in FY 2020-<br>21<br>(Rs.) | Expenditure<br>in FY 2019-<br>20<br>(Rs.) | Expenditure<br>in FY 2018-<br>19<br>(Rs.) |
|------------|-----------------------------------------------------|-------------------------------------------|-------------------------------------------|-------------------------------------------|-------------------------------------------|-------------------------------------------|
| 1          | Website Maintenance & Domain                        | 4800.24                                   | (140)                                     | (1437)                                    | 3525                                      | (1437)                                    |
| 2          | Telephone & Internet Bill                           | 3592                                      | 2900                                      | 2786                                      | 855                                       | 16049                                     |
| 3          | CCTV                                                | 10051                                     | 28450                                     | 9600                                      | 9912                                      |                                           |
| 4          | Computer Hardware & Software Purchase & Maintenance |                                           |                                           |                                           | 5,04,249.76                               | 5,91,545                                  |
| 5          | E-Tender                                            |                                           | 7650                                      | 10425                                     |                                           |                                           |
| Tot        | tal Expenditure                                     | 18,443                                    | 39000                                     | 22,811                                    | 5,18,541.7                                | 6,07,594                                  |