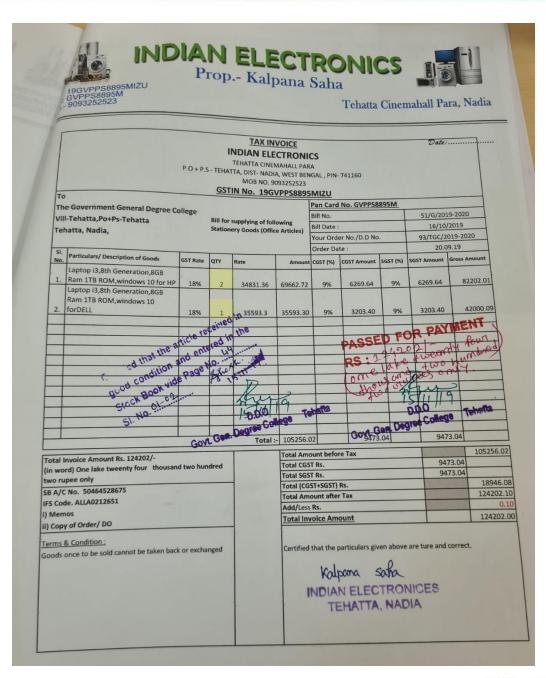

Expenditure Statement during FY 2018-2019 to 2022-2023 for E-Governance implementation

| Sl.<br>No. | Particulars                                         | Expendit<br>ure in FY<br>2022-23<br>(Rs.) | Expenditure<br>in FY 2021-<br>22<br>(Rs.) | Expenditure<br>in FY 2020-<br>21<br>(Rs.) | Expenditure<br>in FY 2019-<br>20<br>(Rs.) | Expenditure<br>in FY 2018-<br>19<br>(Rs.) |
|------------|-----------------------------------------------------|-------------------------------------------|-------------------------------------------|-------------------------------------------|-------------------------------------------|-------------------------------------------|
| 1          | Website Maintenance & Domain                        | 4800.24                                   | (140)                                     | (1437)                                    | 3525                                      | (1437)                                    |
| 2          | Telephone & Internet Bill                           | 3592                                      | 2900                                      | 2786                                      | 855                                       | 16049                                     |
| 3          | CCTV                                                | 10051                                     | 28450                                     | 9600                                      | 9912                                      |                                           |
| 4          | Computer Hardware & Software Purchase & Maintenance |                                           |                                           |                                           | 5,04,249.76                               | 5,91,545                                  |
| 5          | E-Tender                                            |                                           | 7650                                      | 10425                                     |                                           |                                           |
| Tot        | tal Expenditure                                     | 18,443                                    | 39000                                     | 22,811                                    | 5,18,541.7                                | 6,07,594                                  |