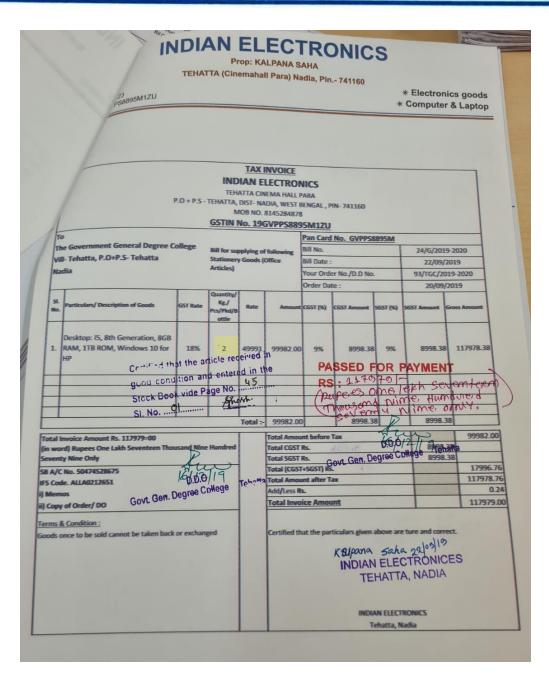

GE  THATTA GOVERNMENT COLLEGE  THATTA GOVERNMENT COLLEGE  THATTA, NADIA, PIN - 741160  DESCRIPTION  THAT GOVERNMENT COLLEGE  84713010  2 41101  2 41101  THE article received in the | DETAILS  EHATTA GOVERNMENT COLLEGE EHATTA, NADIA, PIN - 741160  VEST BENGAL  9  Description of Items  DESKTOP COMPUTER configuration ore 15 Processor 7th Gen. igabyte Motherboard GG DDR III RAM  Certified that the article received in the glood condition and she had been above the solution and she had been above the s | DETAILS  EHATTA GOVERNMENT COLLEGE TEHATTA, NADIA, PIN - 741160  VEST BENGAL  9  Description of Items VEST BENGAL  9  Discount VEST BENGAL  9  TAM VEST SOLUTION |





Web : tehattagovtcollege.ac.in

Ph. : 03471-250100

### GOVERNMENT GENERAL DEGREE COLLEGE, TEHATTA

Tehatta, Nadia, Pin-741160







Web : tehattagovtcollege.ac.in

Ph. : 03471-250100

### GOVERNMENT GENERAL DEGREE COLLEGE, TEHATTA

Tehatta, Nadia, Pin-741160







Web : tehattagovtcollege.ac.in

Ph. : 03471-250100

### GOVERNMENT GENERAL DEGREE COLLEGE, TEHATTA

Tehatta, Nadia, Pin-741160







Web : tehattagovtcollege.ac.in

Ph. : 03471-250100

### GOVERNMENT GENERAL DEGREE COLLEGE, TEHATTA

Tehatta, Nadia, Pin-741160





## SOFT SOLUTION

Customized Softwares, Websites, Bulk SMS & Process Outsourcing



GSTIN - 19AAEFI5189G1Z1

TAX INVOICE

Invoice No.

109

Invoice Date

22-06-18

Ref. No.

TENDER - 61/TGC

Other Reference

Dated:

G.O. No.

Office Order:

68/TGC

CUSTOMER DETAILS

Name:

GOVERNMENT GENERAL DEGREE COLLEGE, TEHATTA

Address:

TEHATTA, NADIA

State:

WEST BENGAL

State Code:

19

Party GSTIN: